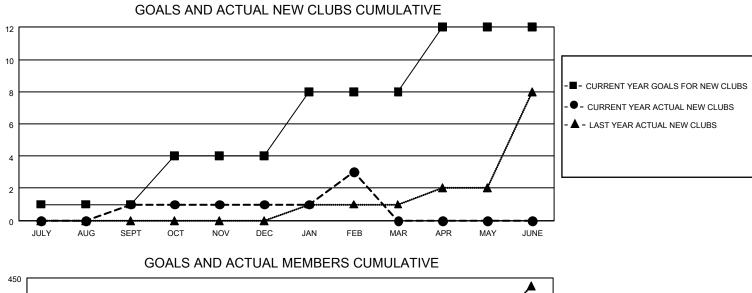

## LOCATION PHILIPPINES

District 301D2

Results as of: 2/28/2022

| Clubs                 |               |           |               | Members               |                         |                         |                                                    |
|-----------------------|---------------|-----------|---------------|-----------------------|-------------------------|-------------------------|----------------------------------------------------|
| RESULTS FOR 2021-2022 |               |           |               | RESULTS FOR 2021-2022 |                         |                         |                                                    |
| QUARTER               | NEW CLUB GOAL | NEW CLUBS | DROPPED CLUBS | QUARTER MEM           | IBER GROWTH NET<br>GOAL | MEMBER GROWTH<br>ACTUAL | DROPPED<br>MEMBERS ACTUAL<br>(including transfers) |
| JULY/AUG/SEPT         | 1             | 1         | 0             | JULY/AUG/SEPT         | 10                      | 108                     | 25                                                 |
| OCT/NOV/DEC           | 3             | 0         | 1             | OCT/NOV/DEC           | 10                      | 45                      | 51                                                 |
| JAN/FEB/MAR           | 4             | 2         | 0             | JAN/FEB/MAR           | 30                      | 73                      | 3                                                  |
| APR/MAY/JUNE          | 4             | 0         | 0             | APR/MAY/JUNE          | 20                      | 0                       | 0                                                  |