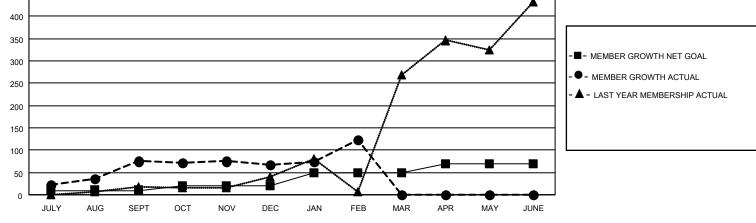

## LOCATION PHILIPPINES

District 301D2

Results as of: 2/28/2022

| Clubs                 |               |           |               | Members               |                         |                         |                                                    |
|-----------------------|---------------|-----------|---------------|-----------------------|-------------------------|-------------------------|----------------------------------------------------|
| RESULTS FOR 2021-2022 |               |           |               | RESULTS FOR 2021-2022 |                         |                         |                                                    |
| QUARTER               | NEW CLUB GOAL | NEW CLUBS | DROPPED CLUBS | QUARTER MEM           | IBER GROWTH NET<br>GOAL | MEMBER GROWTH<br>ACTUAL | DROPPED<br>MEMBERS ACTUAL<br>(including transfers) |
| JULY/AUG/SEPT         | 1             | 1         | 0             | JULY/AUG/SEPT         | 10                      | 108                     | 25                                                 |
| OCT/NOV/DEC           | 3             | 0         | 1             | OCT/NOV/DEC           | 10                      | 45                      | 51                                                 |
| JAN/FEB/MAR           | 4             | 2         | 0             | JAN/FEB/MAR           | 30                      | 73                      | 3                                                  |
| APR/MAY/JUNE          | 4             | 0         | 0             | APR/MAY/JUNE          | 20                      | 0                       | 0                                                  |